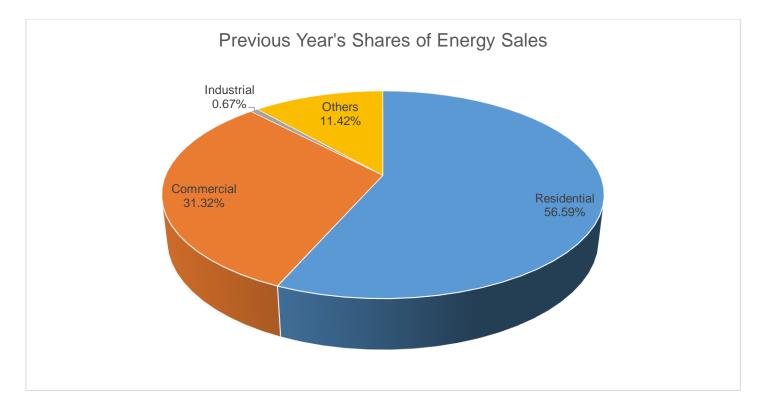

SORECO II's system loss, as seen in the above graph, has been improved dramatically for the last two decades. While transmission losses are kept at around 5%.

Residential customers account for the bulk of energy sales last year at 56.58%. Commercial customers accounted for 31.32% of SORECO II's customers while industrial customers were only 0.67%.