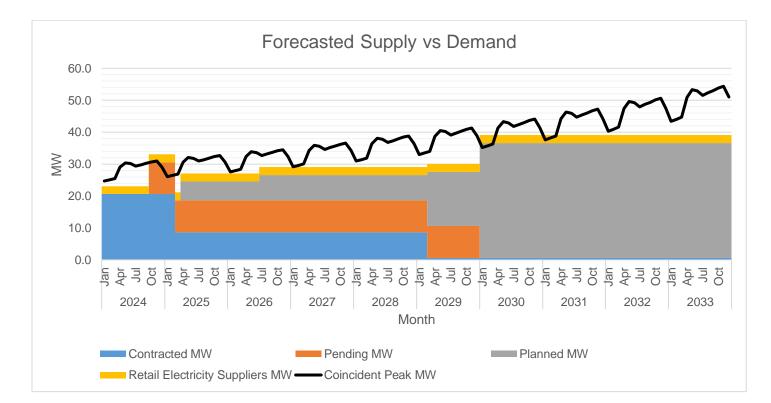

The table above shows SORECO II's forecasted demand and its existing, pending, and planned PSAs. SORECO II has conducted its first competitive selection process last 2019 for its base load requirement. However, only this January 2024 did SORECO II finally got its clearance from NEA-RAO to proceed in the EVOSS System in order to process the signing and approval of the PSA between SORECO II and GNP. SORECO II has also conducted its first round of CSP for its renewable supply last 2022 but unfortunately no bid was received by the TP-BAC. The cooperative has also conducted negotiated procurement for its renewable energy requirement unfortunately it also has failed. This year, 2024, SORECO II is planning to conducted another CSP for renewable energy requirement with higher contract capacity of 6 MW baseload and is expected to start its PSA on April 2025, if successful.

The available supply is generally below the peak demand. It is because SORECO II's customers are primarily residential customers in which peak demand happens only for a short period of time, usually at about 6 to 8 hours per day. Also seen in the figure is that SORECO II's existing power supply agreement ends in 2029 as well as plans to secure new PSAs both from Renewable and Conventional sources of energy.

SORECO II's existing contracted power supply is 8 MW from GNPower Mariveles Coal Plant. Ltd. Co. (GMCP) which will end in 2029. There is also a pending 10-MW contract GNPD as a result of a competitive selection process conducted last 2019 and will also end in 2029. SORECO II is also being supplied by an embedded 0.60 MW hydroelectric power plant. Also seen in the above chart, SORECO II is planning to conduct CSP (base load) to secure power supply from 2025 to 2029. It will also be in compliance with the RPS. There is also a plan to install a 2-MW Solar PV in SORECO II's main office which is estimated to be operational on mid-2026. Also, there are plans to secure new PSAs in 2030 wherein almost all of its existing PSAs will expire are in place.