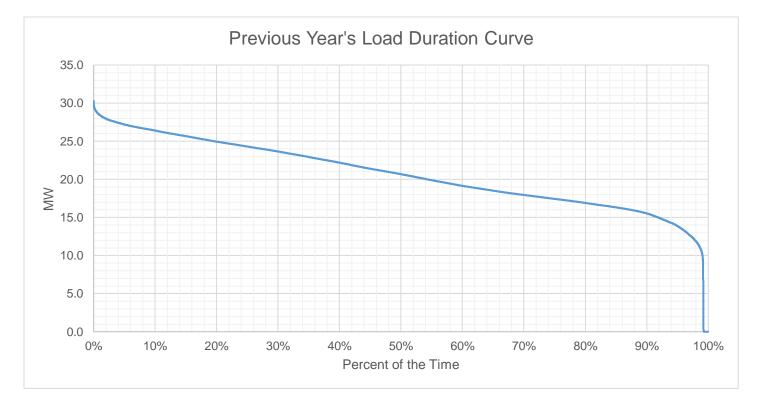

#### **Previous Year's Load Profile**

Based on the Load Duration Curve, SORECO II's demand of more than 15 MW happened for more than 90% of the previous year. It is primarily due to its customer types wherein residential class comprises 94.74% of its total. SORECO II's total contracted capacity last December 2023 was 20.6 MW.