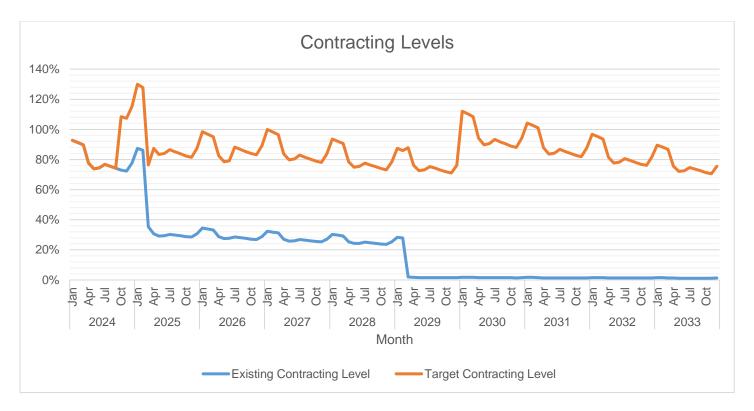

As seen in the above chart, there is a significant discrepancy between SORECO II's existing and target contracting levels. This is due to the fact the SORECO II has a pending PSA and also SORECO II is planning to conduct CSP this 2025, install 2-MW Solar PV in 2026, conduct CSPs in 2029.

As seen the figure above, SORECO II is forecasted to have a deficit of about 8 MW in May of 2024. This is due to the failure of CSP and negotiated procurement last 2023. To compensate for this, SORECO II is planning to conduct again a CSP with higher contract capacity and better TOR in order to attract more bidders.