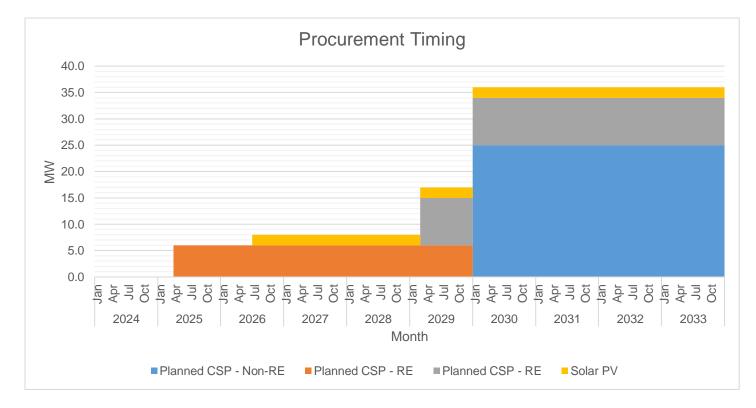

The above chart shows SORECO II's plan to procure its 6-MW power supply from the second quarter of 2025 to December 2029. The CSP will be from renewable sources in compliance of the RPS. Due to the failed CSP and negotiated procurement last 2023 for the planned 2-MW baseload and 2-MW peaking supplies, SORECO II has opted to increase the contract capacity in order to attract more bidders for its renewable power supply requirement starting this 2025.