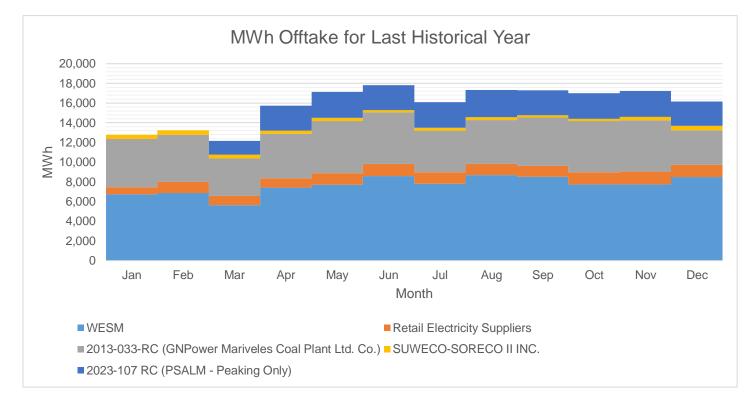

Thirty-one (31) percent of SORECO II's purchased energy was from GNPower Mariveles Coal Plant Ltd. Co (GMCP) or 56,030,936.42 MWh. WESM was the major supplier of SORECO II which amounted to 91,915,240.00 MWh or 50.88% of SORECO II's total purchased energy. The rest was from PSALM (13.66%) and SUWECO-SORECO II, Inc. (2.23%).

As compared to last 2022's data, SORECO II's WESM offtake has increased last 2023 by 37,130.78 MWh. It shows that SORECO II has purchased 50.88% of its power supply last 2023 from the market.