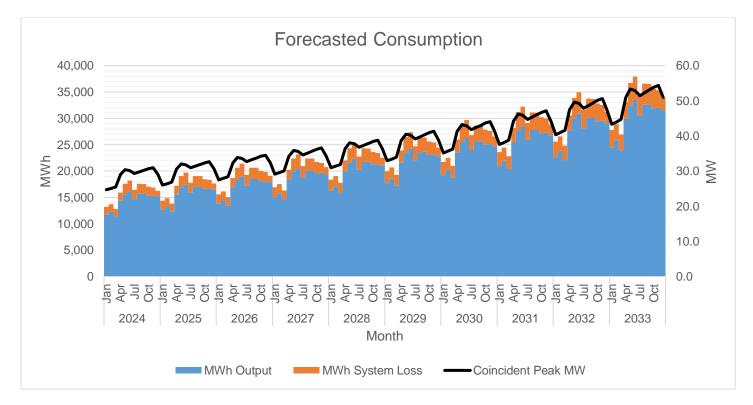

The table above shows SORECO II's forecasted demand and its existing, pending, and planned PSAs. SORECO II has conducted its first competitive selection process last 2019 for its base load requirement. However, only this January 2024 did SORECO II finally got its clearance from NEA-RAO to proceed in the EVOSS System in order to process the signing and approval of the PSA between SORECO II and GNP. SORECO II has also conducted its first round of CSP for its renewable supply last 2022 but unfortunately no bid was received by the TP-BAC. The cooperative has also conducted negotiated procurement for its renewable energy requirement unfortunately it also has failed. This year, 2024, SORECO II is planning to conducted another CSP for renewable energy requirement with higher contract capacity of 6 MW baseload and is expected to start its PSA on April 2025, if successful.

| _    |     | MWh Offtake | MWh Output | MWh<br>System<br>Loss | Transm'n<br>Loss | System<br>Loss |
|------|-----|-------------|------------|-----------------------|------------------|----------------|
| 2024 | Jan | 13,250      | 11,716     | 1,534                 | 0.00%            | 11.58%         |
|      | Feb | 13,707      | 12,309     | 1,398                 | 0.00%            | 10.20%         |
|      | Mar | 12,786      | 11,399     | 1,387                 | 0.00%            | 10.85%         |
|      | Apr | 15,905      | 14,380     | 1,525                 | 0.00%            | 9.59%          |
|      | May | 17,585      | 15,571     | 2,014                 | 0.00%            | 11.45%         |
|      | Jun | 18,223      | 16,135     | 2,087                 | 0.00%            | 11.45%         |
|      | Jul | 16,433      | 14,637     | 1,796                 | 0.00%            | 10.93%         |

|      |     | (====== |        |       |       |        |
|------|-----|---------|--------|-------|-------|--------|
|      | Aug | 17,593  | 15,718 | 1,874 | 0.00% | 10.65% |
|      | Sep | 17,568  | 15,748 | 1,820 | 0.00% | 10.36% |
|      | Oct | 17,043  | 15,317 | 1,726 | 0.00% | 10.13% |
|      | Nov | 16,899  | 15,377 | 1,522 | 0.00% | 9.01%  |
|      | Dec | 16,285  | 15,155 | 1,131 | 0.00% | 6.94%  |
| 2025 | Jan | 14,366  | 12,715 | 1,651 | 0.00% | 11.49% |
|      | Feb | 14,860  | 13,355 | 1,505 | 0.00% | 10.13% |
|      | Mar | 13,864  | 12,371 | 1,493 | 0.00% | 10.77% |
|      | Apr | 17,235  | 15,593 | 1,642 | 0.00% | 9.52%  |
|      | May | 19,052  | 16,884 | 2,168 | 0.00% | 11.38% |
|      | Jun | 19,736  | 17,489 | 2,247 | 0.00% | 11.39% |
|      | Jul | 17,802  | 15,869 | 1,933 | 0.00% | 10.86% |
|      | Aug | 19,056  | 17,038 | 2,018 | 0.00% | 10.59% |
|      | Sep | 19,028  | 17,069 | 1,959 | 0.00% | 10.30% |
|      | Oct | 18,468  | 16,610 | 1,858 | 0.00% | 10.06% |
|      | Nov | 18,312  | 16,673 | 1,639 | 0.00% | 8.95%  |
|      | Dec | 17,645  | 16,428 | 1,000 | 0.00% | 6.90%  |
| 2026 | Jan | 15,591  | 13,806 | 1,785 | 0.00% | 11.45% |
| 2020 |     |         |        |       | -     | -      |
|      | Feb | 16,127  | 14,500 | 1,626 | 0.00% | 10.08% |
|      | Mar | 15,050  | 13,436 | 1,614 | 0.00% | 10.72% |
|      | Apr | 18,692  | 16,918 | 1,774 | 0.00% | 9.49%  |
|      | May | 20,661  | 18,318 | 2,343 | 0.00% | 11.34% |
|      | Jun | 21,397  | 18,968 | 2,429 | 0.00% | 11.35% |
|      | Jul | 19,305  | 17,216 | 2,090 | 0.00% | 10.82% |
|      | Aug | 20,660  | 18,479 | 2,181 | 0.00% | 10.56% |
|      | Sep | 20,629  | 18,511 | 2,118 | 0.00% | 10.27% |
|      | Oct | 20,030  | 18,022 | 2,008 | 0.00% | 10.03% |
|      | Nov | 19,860  | 18,089 | 1,772 | 0.00% | 8.92%  |
|      | Dec | 19,135  | 17,819 | 1,316 | 0.00% | 6.88%  |
| 2027 | Jan | 16,932  | 14,997 | 1,936 | 0.00% | 11.43% |
|      | Feb | 17,516  | 15,752 | 1,764 | 0.00% | 10.07% |
|      | Mar | 16,350  | 14,599 | 1,751 | 0.00% | 10.71% |
|      | Apr | 20,285  | 18,360 | 1,925 | 0.00% | 9.49%  |
|      | May | 22,423  | 19,882 | 2,542 | 0.00% | 11.34% |
|      | Jun | 23,213  | 20,578 | 2,635 | 0.00% | 11.35% |
|      | Jul | 20,950  | 18,683 | 2,267 | 0.00% | 10.82% |
|      | Aug | 22,414  | 20,049 | 2,366 | 0.00% | 10.55% |
|      | Sep | 22,379  | 20,082 | 2,297 | 0.00% | 10.27% |
|      | Oct | 21,741  | 19,562 | 2,179 | 0.00% | 10.02% |
|      | Nov | 21,555  | 19,633 | 1,922 | 0.00% | 8.91%  |
|      | Dec | 20,762  | 19,335 | 1,427 | 0.00% | 6.87%  |
| 2028 | Jan | 18,397  | 16,291 | 2,106 | 0.00% | 11.45% |
|      | Feb | 19,037  | 17,117 | 1,919 | 0.00% | 10.08% |
|      | Mar | 17,772  | 15,867 | 1,905 | 0.00% | 10.72% |
|      | Apr | 22,022  | 19,928 | 2,094 | 0.00% | 9.51%  |
|      | May | 24,347  | 21,582 | 2,094 | 0.00% | 11.36% |
|      | Jun | 25,196  | 22,329 |       | 0.00% | 11.38% |
|      | Jul |         |        | 2,866 |       |        |
|      |     | 22,745  | 20,280 | 2,466 | 0.00% | 10.84% |
|      | Aug | 24,328  | 21,754 | 2,573 | 0.00% | 10.58% |
|      | Sep | 24,289  | 21,789 | 2,499 | 0.00% | 10.29% |
|      | Oct | 23,608  | 21,238 | 2,370 | 0.00% | 10.04% |
|      | Nov | 23,404  | 21,314 | 2,090 | 0.00% | 8.93%  |
|      | Dec | 22,537  | 20,984 | 1,553 | 0.00% | 6.89%  |
| 2029 | Jan | 19,992  | 17,696 | 2,296 | 0.00% | 11.49% |
|      | Feb | 20,695  | 18,603 | 2,092 | 0.00% | 10.11% |