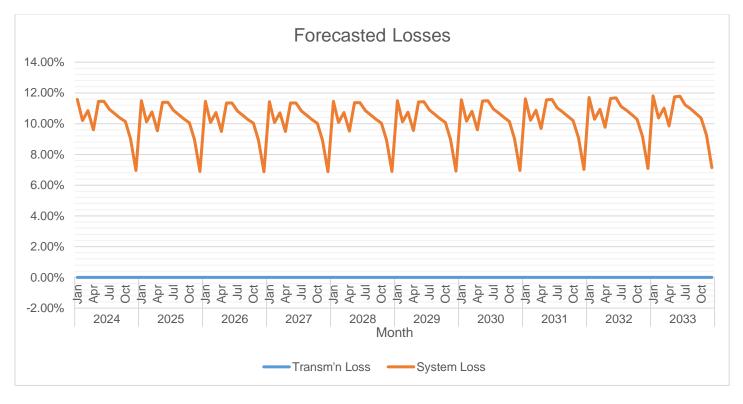

SORECO II's system loss, as seen in the above graph, has been improved dramatically for the last two decades. While transmission losses are kept at around 5%.

Residential customers account for the bulk of energy sales last year at 56.58%. Commercial customers accounted for 31.32% of SORECO II's customers while industrial customers were only 0.67%.

| _    |     | MWh Offtake | MWh Output | MWh<br>System<br>Loss | Transm'n<br>Loss | System<br>Loss |
|------|-----|-------------|------------|-----------------------|------------------|----------------|
| 2024 | Jan | 13,250      | 11,716     | 1,534                 | 0.00%            | 11.58%         |
|      | Feb | 13,707      | 12,309     | 1,398                 | 0.00%            | 10.20%         |
|      | Mar | 12,786      | 11,399     | 1,387                 | 0.00%            | 10.85%         |
|      | Apr | 15,905      | 14,380     | 1,525                 | 0.00%            | 9.59%          |
|      | May | 17,585      | 15,571     | 2,014                 | 0.00%            | 11.45%         |
|      | Jun | 18,223      | 16,135     | 2,087                 | 0.00%            | 11.45%         |
|      | Jul | 16,433      | 14,637     | 1,796                 | 0.00%            | 10.93%         |

|      |     | (====== |        |       |       |        |
|------|-----|---------|--------|-------|-------|--------|
|      | Aug | 17,593  | 15,718 | 1,874 | 0.00% | 10.65% |
|      | Sep | 17,568  | 15,748 | 1,820 | 0.00% | 10.36% |
|      | Oct | 17,043  | 15,317 | 1,726 | 0.00% | 10.13% |
|      | Nov | 16,899  | 15,377 | 1,522 | 0.00% | 9.01%  |
|      | Dec | 16,285  | 15,155 | 1,131 | 0.00% | 6.94%  |
| 2025 | Jan | 14,366  | 12,715 | 1,651 | 0.00% | 11.49% |
|      | Feb | 14,860  | 13,355 | 1,505 | 0.00% | 10.13% |
|      | Mar | 13,864  | 12,371 | 1,493 | 0.00% | 10.77% |
|      | Apr | 17,235  | 15,593 | 1,642 | 0.00% | 9.52%  |
|      | May | 19,052  | 16,884 | 2,168 | 0.00% | 11.38% |
|      | Jun | 19,736  | 17,489 | 2,247 | 0.00% | 11.39% |
|      | Jul | 17,802  | 15,869 | 1,933 | 0.00% | 10.86% |
|      | Aug | 19,056  | 17,038 | 2,018 | 0.00% | 10.59% |
|      | Sep | 19,028  | 17,069 | 1,959 | 0.00% | 10.30% |
|      | Oct | 18,468  | 16,610 | 1,858 | 0.00% | 10.06% |
|      | Nov | 18,312  | 16,673 | 1,639 | 0.00% | 8.95%  |
|      | Dec | 17,645  | 16,428 | 1,000 | 0.00% | 6.90%  |
| 2026 | Jan | 15,591  | 13,806 | 1,785 | 0.00% | 11.45% |
| 2020 |     |         |        |       | -     | -      |
|      | Feb | 16,127  | 14,500 | 1,626 | 0.00% | 10.08% |
|      | Mar | 15,050  | 13,436 | 1,614 | 0.00% | 10.72% |
|      | Apr | 18,692  | 16,918 | 1,774 | 0.00% | 9.49%  |
|      | May | 20,661  | 18,318 | 2,343 | 0.00% | 11.34% |
|      | Jun | 21,397  | 18,968 | 2,429 | 0.00% | 11.35% |
|      | Jul | 19,305  | 17,216 | 2,090 | 0.00% | 10.82% |
|      | Aug | 20,660  | 18,479 | 2,181 | 0.00% | 10.56% |
|      | Sep | 20,629  | 18,511 | 2,118 | 0.00% | 10.27% |
|      | Oct | 20,030  | 18,022 | 2,008 | 0.00% | 10.03% |
|      | Nov | 19,860  | 18,089 | 1,772 | 0.00% | 8.92%  |
|      | Dec | 19,135  | 17,819 | 1,316 | 0.00% | 6.88%  |
| 2027 | Jan | 16,932  | 14,997 | 1,936 | 0.00% | 11.43% |
|      | Feb | 17,516  | 15,752 | 1,764 | 0.00% | 10.07% |
|      | Mar | 16,350  | 14,599 | 1,751 | 0.00% | 10.71% |
|      | Apr | 20,285  | 18,360 | 1,925 | 0.00% | 9.49%  |
|      | May | 22,423  | 19,882 | 2,542 | 0.00% | 11.34% |
|      | Jun | 23,213  | 20,578 | 2,635 | 0.00% | 11.35% |
|      | Jul | 20,950  | 18,683 | 2,267 | 0.00% | 10.82% |
|      | Aug | 22,414  | 20,049 | 2,366 | 0.00% | 10.55% |
|      | Sep | 22,379  | 20,082 | 2,297 | 0.00% | 10.27% |
|      | Oct | 21,741  | 19,562 | 2,179 | 0.00% | 10.02% |
|      | Nov | 21,555  | 19,633 | 1,922 | 0.00% | 8.91%  |
|      | Dec | 20,762  | 19,335 | 1,427 | 0.00% | 6.87%  |
| 2028 | Jan | 18,397  | 16,291 | 2,106 | 0.00% | 11.45% |
|      | Feb | 19,037  | 17,117 | 1,919 | 0.00% | 10.08% |
|      | Mar | 17,772  | 15,867 | 1,905 | 0.00% | 10.72% |
|      | Apr | 22,022  | 19,928 | 2,094 | 0.00% | 9.51%  |
|      | May | 24,347  | 21,582 | 2,094 | 0.00% | 11.36% |
|      | Jun | 25,196  | 22,329 |       | 0.00% | 11.38% |
|      | Jul |         |        | 2,866 |       |        |
|      |     | 22,745  | 20,280 | 2,466 | 0.00% | 10.84% |
|      | Aug | 24,328  | 21,754 | 2,573 | 0.00% | 10.58% |
|      | Sep | 24,289  | 21,789 | 2,499 | 0.00% | 10.29% |
|      | Oct | 23,608  | 21,238 | 2,370 | 0.00% | 10.04% |
|      | Nov | 23,404  | 21,314 | 2,090 | 0.00% | 8.93%  |
|      | Dec | 22,537  | 20,984 | 1,553 | 0.00% | 6.89%  |
| 2029 | Jan | 19,992  | 17,696 | 2,296 | 0.00% | 11.49% |
|      | Feb | 20,695  | 18,603 | 2,092 | 0.00% | 10.11% |