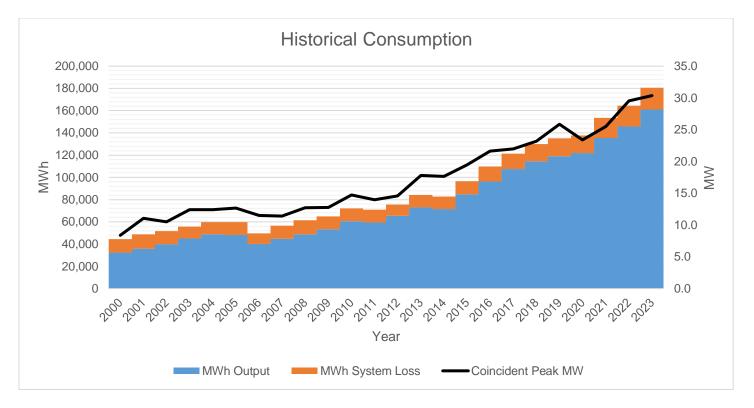

## **Historical Consumption Data**

From a system loss of 27.42% two decades ago, SORECO II has now improved and maintained its system loss below the 12% cap for the last six years. Despite the occurrence of natural calamities that hit its franchise area, like the Typhoon 'Tisoy' last 2019 and followed by the Covid-19 pandemic, SORECO II was able to weather through those and is continuously increasing its sales and demand.

The effect of pandemic was felt hardly by SORECO II in 2020, when its demand decreased by 2.5 MW and its sales recorded a low growth rate compared to the previous years. As businesses, schools, and offices are now back to normal hours of operations, SORECO II's demand and sales has increased significantly.

As seen in the graph above, SORECO II's growth in demand has slowed down. SORECO II's offtake energy and sales has increased significantly due to the longer business, school, and office hours resulting to more energy consumption.