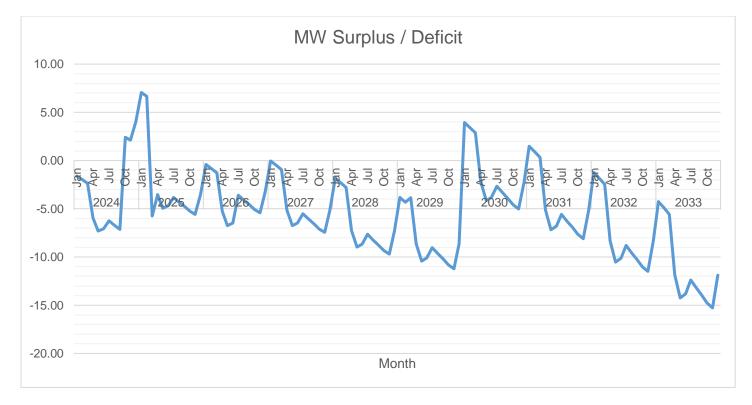

The available supply is generally below the peak demand. It is because SORECO II's customers are primarily residential customers in which peak demand happens only for a short period of time, usually at about 6 to 8 hours per day. Also seen in the figure is that SORECO II's existing power supply agreement ends in 2029 as well as plans to secure new PSAs both from Renewable and Conventional sources of energy.

SORECO II's existing contracted power supply is 8 MW from GNPower Mariveles Coal Plant. Ltd. Co. (GMCP) which will end in 2029. There is also a pending 10-MW contract GNPD as a result of a competitive selection process conducted last 2019 and will also end in 2029. SORECO II is also being supplied by an embedded 0.60 MW hydroelectric power plant. Also seen in the above chart, SORECO II is planning to conduct CSP (base load) to secure power supply from 2025 to 2029. It will also be in compliance with the RPS. There is also a plan to install a 2-MW Solar PV in SORECO II's main office which is estimated to be operational on mid-2026. Also, there are plans to secure new PSAs in 2030 wherein almost all of its existing PSAs will expire are in place.

The above chart shows SORECO II's plan to procure its 6-MW power supply from the second quarter of 2025 to December 2029. The CSP will be from renewable sources in compliance of the RPS. Due to the failed CSP and negotiated procurement last 2023 for the planned 2-MW baseload and 2-MW peaking supplies, SORECO II has opted to increase the contract capacity in order to attract more bidders for its renewable power supply requirement starting this 2025.

As seen in the above chart, there is a significant discrepancy between SORECO II's existing and target contracting levels. This is due to the fact the SORECO II has a pending PSA and also SORECO II is planning to conduct CSP this 2025, install 2-MW Solar PV in 2026, conduct CSPs in 2029.

As seen the figure above, SORECO II is forecasted to have a deficit of about 8 MW in May of 2024. This is due to the failure of CSP and negotiated procurement last 2023. To compensate for this, SORECO II is planning to conduct again a CSP with higher contract capacity and better TOR in order to attract more bidders.