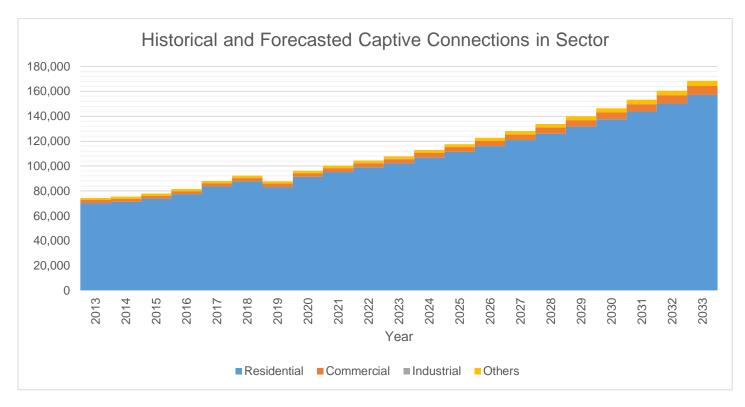

SORECO II's system loss, as seen in the above graph, has been improved dramatically for the last two decades. While transmission losses are kept at around 5%.

Residential customers account for the bulk of energy sales last year at 56.58%. Commercial customers accounted for 31.32% of SORECO II's customers while industrial customers were only 0.67%.