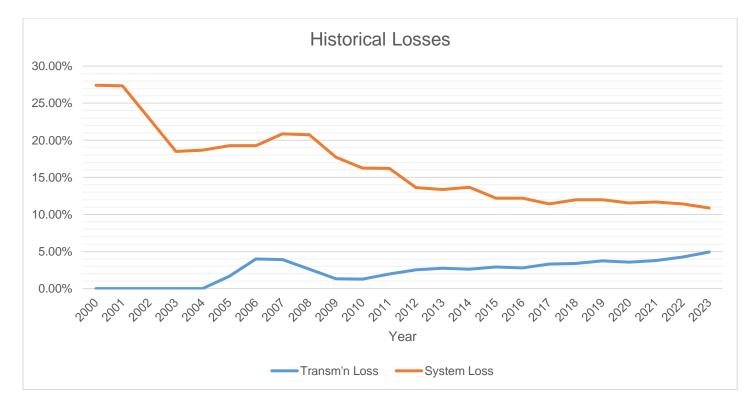

SORECO II's system loss, as seen in the above graph, has been improved dramatically for the last two decades. While transmission losses are kept at around 5%.

Residential customers account for the bulk of energy sales last year at 56.58%. Commercial customers accounted for 31.32% of SORECO II's customers while industrial customers were only 0.67%.