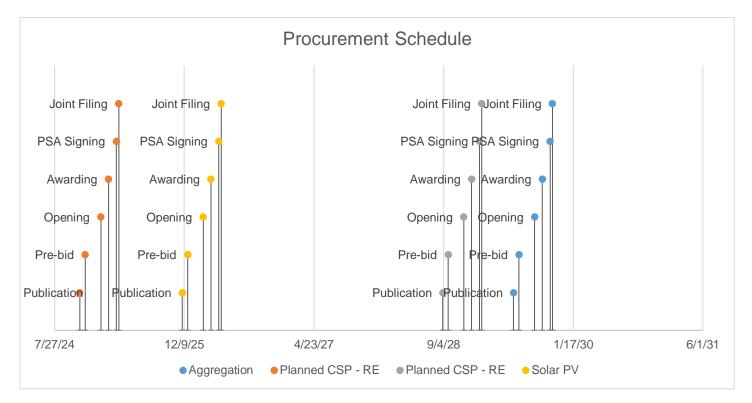

The table above shows SORECO II's forecasted demand and its existing, pending, and planned PSAs. SORECO II has conducted its first competitive selection process last 2019 for its base load requirement. However, only this January 2024 did SORECO II finally got its clearance from NEA-RAO to proceed in the EVOSS System in order to process the signing and approval of the PSA between SORECO II and GNP. SORECO II has also conducted its first round of CSP for its renewable supply last 2022 but unfortunately no bid was received by the TP-BAC. The cooperative has also conducted negotiated procurement for its renewable energy requirement unfortunately it also has failed. This year, 2024, SORECO II is planning to conducted another CSP for renewable energy requirement with higher contract capacity of 6 MW baseload and is expected to start its PSA on April 2025, if successful.

SORECO II's existing contracted power supply is 8 MW from GNPower Mariveles Coal Plant. Ltd. Co. (GMCP) which will end in 2029. There is also a pending 10-MW contract GNPD as a result of a competitive selection process conducted last 2019 and will also end in 2029. SORECO II is also being supplied by an embedded 0.60 MW hydroelectric power plant. Also seen in the above chart, SORECO II is planning to conduct CSP (base load) to secure power supply from 2025 to 2029. It will also be in compliance with the RPS. There is also a plan to install a 2-MW Solar PV in SORECO II's main office which is estimated to be operational on mid-2026. Also, there are plans to secure new PSAs in 2030 wherein almost all of its existing PSAs will expire are in place.

The above chart shows SORECO II's plan to procure its 6-MW power supply from the second quarter of 2025 to December 2029. The CSP will be from renewable sources in compliance of the RPS. Due to the failed CSP and negotiated procurement last 2023 for the planned 2-MW baseload and 2-MW peaking supplies, SORECO II has opted to increase the contract capacity in order to attract more bidders for its renewable power supply requirement starting this 2025.