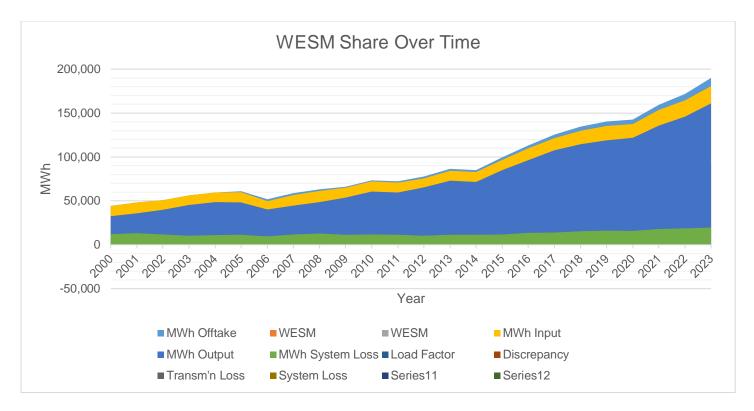

## **Historical Consumption Data**

From a system loss of 27.42% two decades ago, SORECO II has now improved and maintained its system loss below the 12% cap for the last six years. Despite the occurrence of natural calamities that hit its franchise area, like the Typhoon 'Tisoy' last 2019 and followed by the Covid-19 pandemic, SORECO II was able to weather through those and is continuously increasing its sales and demand.

The effect of pandemic was felt hardly by SORECO II in 2020, when its demand decreased by 2.5 MW and its sales recorded a low growth rate compared to the previous years. As businesses, schools, and offices are now back to normal hours of operations, SORECO II's demand and sales has increased significantly.

As seen in the graph above, SORECO II's growth in demand has slowed down. SORECO II's offtake energy and sales has increased significantly due to the longer business, school, and office hours resulting to more energy consumption.

SORECO II's system loss, as seen in the above graph, has been improved dramatically for the last two decades. While transmission losses are kept at around 5%.

Residential customers account for the bulk of energy sales last year at 56.58%. Commercial customers accounted for 31.32% of SORECO II's customers while industrial customers were only 0.67%.

Thirty-one (31) percent of SORECO II's purchased energy was from GNPower Mariveles Coal Plant Ltd. Co (GMCP) or 56,030,936.42 MWh. WESM was the major supplier of SORECO II which amounted to 91,915,240.00 MWh or 50.88% of SORECO II's total purchased energy. The rest was from PSALM (13.66%) and SUWECO-SORECO II, Inc. (2.23%).

As compared to last 2022's data, SORECO II's WESM offtake has increased last 2023 by 37,130.78 MWh. It shows that SORECO II has purchased 50.88% of its power supply last 2023 from the market.