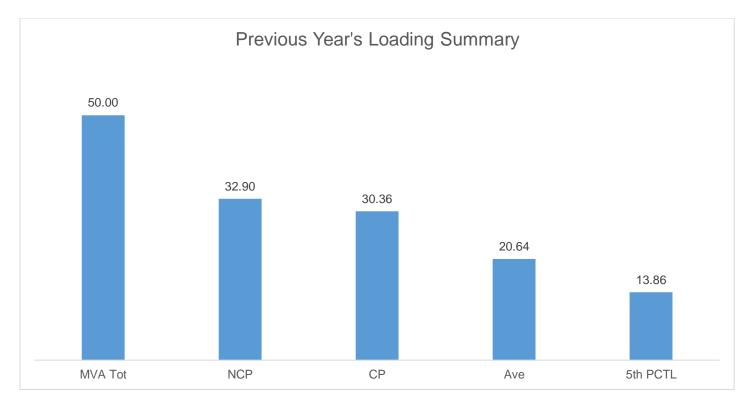

The Non-Coincident Peak Demand is 30.90 MW, which is around 60% of the total substation capacity of 50 MVA at a power factor of 0.96. The load factor or the ratio between the Average Load of 20.64 MW and the Non-Coincident Peak Demand is 60.75%. A safe estimate of the true minimum load is the fifth percentile load of 12.73 MW which is 42.10% of the Non-Coincident Peak Demand.