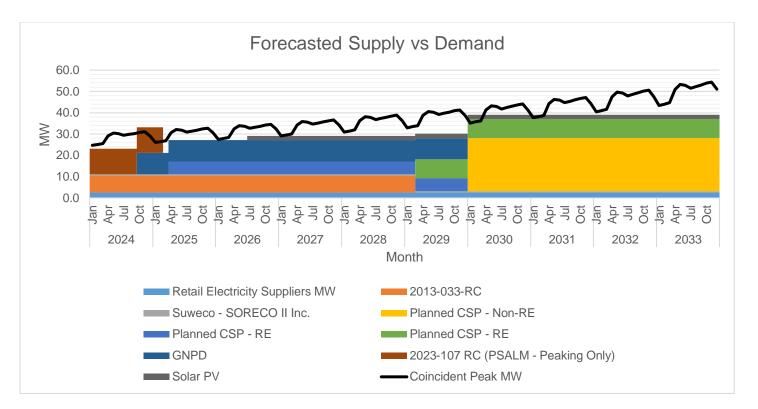

SORECO II's existing contracted power supply is 8 MW from GNPower Mariveles Coal Plant. Ltd. Co. (GMCP) which will end in 2029. There is also a pending 10-MW contract GNPD as a result of a competitive selection process conducted last 2019 and will also end in 2029. SORECO II is also being supplied by an embedded 0.60 MW hydroelectric power plant. Also seen in the above chart, SORECO II is planning to conduct CSP (base load) to secure power supply from 2025 to 2029. It will also be in compliance with the RPS. There is also a plan to install a 2-MW Solar PV in SORECO II's main office which is estimated to be operational on mid-2026. Also, there are plans to secure new PSAs in 2030 wherein almost all of its existing PSAs will expire are in place.