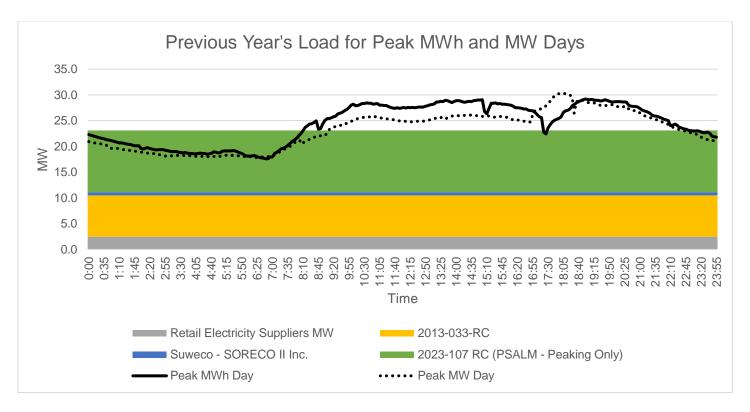

Peak MW occurred between 5:30 pm to 7:15 pm due to the fact that majority of SORECO II's customers are residential type. Peak hours due to commercial and other activities within SORECO II's franchise area happen around 9:00 am to 11:00 am and 1:45 pm to 3:00 pm.